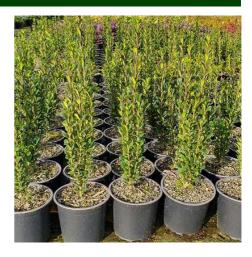

### Ilex crenata Sky Pencil

Sky Pencil Holly (Japanese Holly)

#### **Short Description**

Japanese Sky Pencil Holly. Tight columnar type growth. Use as a feature against walls or along driveways. Prefers full sun or part shade.3m x 1m. Hardy. Plant can be topped to manage height.