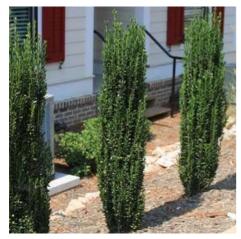

### Ilex crenata Sky Pencil

Sky Pencil Holly (Japanese Holly)

#### **Short Description**

Japanese Sky Pencil Holly. Tight columnar type growth. Use as a feature against walls or along driveways. Prefers full sun or part shade.3m x 1m. Hardy. Plant can be topped to manage height.