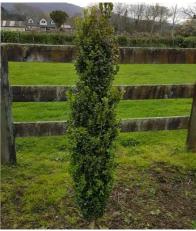

### Ilex crenata Sky Pencil

Sky Pencil Holly (Japanese Holly)

#### **Short Description**

Japanese Sky Pencil Holly. Tight columnar type growth. Use as a feature against walls or along driveways. Prefers full sun or part shade.3m x 1m. Hardy. Plant can be topped to manage height.